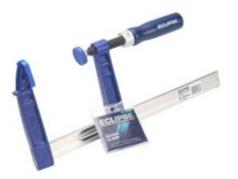

## Eclipse EC-SCR12 - F Clamp 300mm Heavy Duty

## **Product Description**

- Clamping Capacity: 12" (300mm)
- Clamping Depth: 4 3/4" (120mm)
- Cast iron malleable head offers more maximum strength
- The sliding head quickly sets the clamp to the required capacity
- Serrated grooves on the corrosion resistant nickel plated bar prevent slippage in use
- Plastic pads snap fit to both the swivel shoe and the fixed head to provide excellent friction to the working surface
- The high quality wooden handle provides a firm and comfortable grip
- Nickel plated bar reduces corrosion and wear during use
- Pinched metal end prevents the sliding head from falling off the bar
- Average clamping force of 300kg (660lbs)