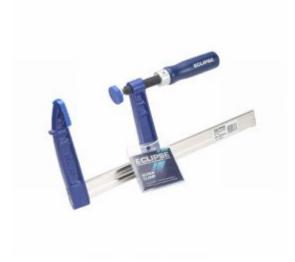

## Eclipse EC-SCR8 - F Clamp 200mm Heavy Duty

## **Product Description**

- Clamping Capacity: 8" (200mm)
- Clamping Depth: 4 3/4" (120mm)
- Cast iron malleable head offers more maximum strength
- The sliding head quickly sets the clamp to the required capacity
- Serrated grooves on the corrosion resistant nickel plated bar prevent slippage in use
- Plastic pads snap fit to both the swivel shoe and the fixed head to provide excellent friction to the working surface
- $\bullet\,$  The high quality wooden handle provides a firm and comfortable grip
- Nickel plated bar reduces corrosion and wear during use
- Pinched metal end prevents the sliding head from falling off the bar
- Average clamping force of 300kg (660lbs)