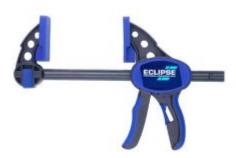

## Eclipse EC-EOHBC36 - Bar Clamp 900mm One Handed

## **Product Description**

- Bar clamp one handed 36" 900mm
- Ideal for a wide range of clamping and spreading tasks when gluing, sawing, drilling etc
- Toe-in feature means that, when fully closed, the jaws only meet at the top, thus providing an even clamping force across the whole depth of the workpiece
- Non-marking pads firmly grip and protect the workpiece
- $\bullet\,$  Quick release trigger enables the clamp to be positioned and released quickly
- Ergonomically- designed, soft feel pistol grip handle is comfortable to use and fits easily into the hand
- Jaw release clip mechanism allows the jaw to be removed and re-attached to the other end of the bar, thus converting the clamp into a spreader
- Maximum clamping force 150kg Jaw depth 3.38" (85mm)