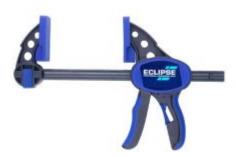

## Eclipse EC-EOHBC12 - Bar Clamp 300mm One Handed

## **Product Description**

- Bar clamp one handed 12" 300mm
- Ideal for a wide range of clamping and spreading tasks when gluing, sawing, drilling etc
- Toe-in feature means that, when fully closed, the jaws only meet at the top, thus providing an even clamping force across the whole depth of the workpiece
- Non-marking pads firmly grip and protect the workpiece
- $\bullet\,$  Quick release trigger enables the clamp to be positioned and released quickly
- Ergonomically- designed, soft feel pistol grip handle is comfortable to use and fits easily into the hand
- Jaw release clip mechanism allows the jaw to be removed and re-attached to the other end of the bar, thus converting the clamp into a spreader
- Maximum clamping force 150kg Jaw depth 3.38" (85mm)