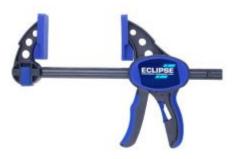

## Eclipse EC-EOHBC6 - Bar Clamp 150mm One Handed

## **Product Description**

- Bar clamp one handed 6" 150mm
- Ideal for a wide range of clamping and spreading tasks when gluing, sawing, drilling etc
- Toe-in feature means that, when fully closed, the jaws only meet at the top, thus providing an even clamping force across the whole depth of the workpiece
- Non-marking pads firmly grip and protect the workpiece
- Quick release trigger enables the clamp to be positioned and released quickly
- Ergonomically- designed, soft feel pistol grip handle is comfortable to use and fits easily into the hand
- Jaw release clip mechanism allows the jaw to be removed and re-attached to the other end of the bar, thus converting the clamp into a spreader
- Maximum clamping force 150kg Jaw depth 3.38" (85mm)