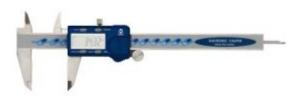

## Moore & Wright MW-110-15DAS - Digital Caliper - 150mm/6" Absolute

## **Product Description**

- Caliper Digitronic Absolute 0-150mm/0-6"
- True Absolute function
- Keeps track of reference setting even when turned off
- DIN 862
- The Absolute feature means there is no need to Zero the system when turning on. The Zero position will remain in the caliper even after being turned off.
- The advantage of this is that the user can be sure they are working from the absolute origin and therefore all measurements are set from the same origin point.
- This decreases the possibility of a measurement error.