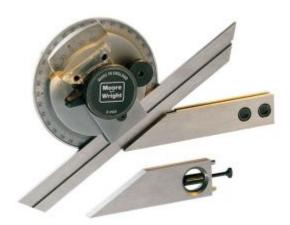

## **Product Description**

- Bevel Protractor Full Set
- Complies with BS1685
- Resolution of 5 arc minutes (1/12 degree)
- Fully hardened and ground stainless steel body
- Choice of Blade Length
- $\bullet\,$  Locking lever fitted for ease of blade insertion and positive clamping
- Bevelled blade ends to facilitate working in awkward corners
- Scale plate is graduated 0-90 degrees, in both directions through 360 degrees
- Satin Chrome plated scale for glare free reading
- Magnifying lens for clear easy reading of the flush scale, preventing parallax errors
- $\bullet\,$  Comes with protractor body, 150mm & 300mm blades, and acute angle attachment