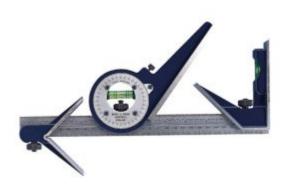

## Moore & Wright MW-CSM300 - Combination Set/Square Metric

## **Product Description**

- Traditional Precision Combination Set Metric
- 0-300mm
- Fully hardened and tempered precision rules with deeply etched graduations on both sides for ease of reading and long life
- Fully hardened and ground datum faces to resist wear
- Protractor has full 360 degree scale plate, graduated 0-180 degrees
- $\bullet\,$  Satin chrome scale plate on protractor
- Unique rule clamp allows positive location and clamping
- Square head offers the following fixed angles: 15, 30, 45, 60, 75 and 90 degrees
- Centre head offers a fixed 90 degree angle, for finding the centre of round bar stock up to 120mm diameter
- Clipped corner on rule to maximise capability