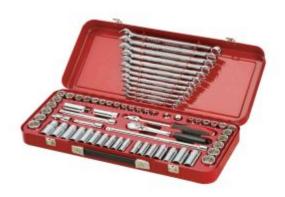

## Sidchrome SCMT13115 - 68 Piece 3/8" Drive Socket & Spanner Set

## 3/8" Drive Sockets & Accessories

- Standard
  - o 18 5, 6, 7, 8, 9, 10, 11, 12, 13, 14, 15, 16, 17, 18, 19, 20, 21, 22mm
  - o 11 1/4, 5/16, 3/8, 7/16, 1/2, 9/16, 5/8, 11/16, 3/4, 13/16, 7/8"
  - 2 Spark Plug: 5/8" & 13/16"
- Deep
  - o 10 10, 11, 12, 13, 14, 15, 16, 17, 18, 19mm
  - o 7 3/8, 7/16, 1/2, 9/16, 5/8, 11/16, 3/4"
- 8 Socket Accessories
- 3 Ratchet, Flex Handle, Universal Joint
- 3 Extension: 75mm, 150mm & 250mm
- 2 3/8" Female to 1/4" Male, 3/8" Female to 1/2" Male
- Ring & Open End Spanners: 12 8, 9, 10, 11, 12, 13, 14, 15, 16, 17, 18, 19mm