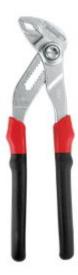

## Sidchrome SCMT28500 - Multigrip Plier - 250mm

## **Product Description**

- Teeth designed to self grip on pipes
- Jaw geometry designed to grip nuts without damage
- ullet An integrated wire cutter puts the Sidchrome multigrip ahead of the pack for innovation
- The handles have been developed with the support of specialist ergonomics laboratories, and provide maximum comfort, by taking advantage of a non-slip spatula shaped pressure area
- ullet The reduced gap for the slip join mechanism delivers high torsional strength and reduced play
- High frequency treated jaws (62HRc)
- Manufactured to ISO, DIN & NF ISO 8976