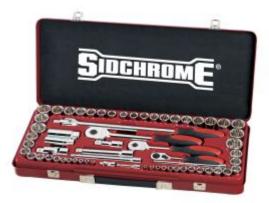

# Sidchrome SCMT19120 - Socket Set - 64 Piece Metric/AF 1/4" 3/8" 1/2" Sq Drive

#### • 1/4" Drive Sockets & Accessories

- $\circ$  1/4" Drive Ratchet, Reversible
- $\circ~$  Sockets Metric: 4, 5, 6, 7, 8, 9, 10mm
- Sockets A/F: 3/16", 7/32", 1/4", 9/32" 5/16",11/32", 3/8"
- 2 Extensions
- Universal Joint

#### • 3/8" Drive Sockets & Accessories

- $\circ$  3/8" Drive Ratchet, Reversable
- Metric Sockets 10, 11, 12, 13, 14, 15, 17, 19mm
- $\circ~$  A/F Sockets 7/16", 1/2", 9/16", 5/8", 11/16", 3/4"
- Spark Plug Sockets 5/8" & 13/16"
- Extension
- Universal Joint

## • 1/2" Drive Sockets & Accessories

- 1/2 " Drive Ratchet, Reversable
- Metric: 12, 13, 14, 15, 16, 17, 18, 19, 21, 22, 23, 24, 27mm
- $\circ~$  A/F: 1/2", 9/16", 5/8", 11/16", 3/4", 13/16", 7/8", 15/16", 1"
- Breaker Bar
- $\circ$  2 Extensions
- Universal Joint