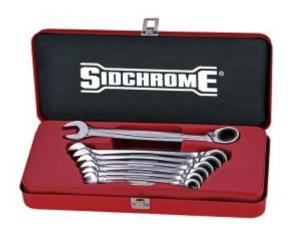

## Sidchrome SCMT22402N - Gear Wrench Set 7 Piece AF

## **Features**

- Compact size: saving space and weight in your toolbox
- $\bullet \ \ \text{ANTISLIP}^{\tiny{\text{TM}}} \ \ \text{fastening system: a locking groove on the open end to prevent slippage and protect your knuckles from injury }$
- TORQUEPLUS™ fastening system: allows greater torque and makes tightening easier, while reducing the risk of fastener rounding
- Chrome vanadium construction: made from the highest quality alloys for long-term durability
- Complete set with 7 sizes: the right size for any job, every time

## **Specifications**

- Sizes: 3/8, 7/16, 1/2, 9/16, 5/8, 11/16, 3/4"
- $\bullet\,$  ring head: ratchet mechanism with 5° increments, with 15° angle
- $\bullet\,$  Open end: oriented at 15°
- Materials: chrome vanadium