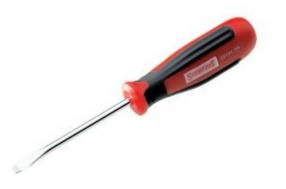

## Sidchrome SCMT29192 - Screwdriver 6.35 x 100mm Ergonomic - Standard Tip

## **Product Description**

A tough, corrosion-resistant screwdriver for frequent, professional use.

Our screwdrivers are constructed from premium chrome vanadium for maximum strength and durability.

Ergonomic design with a durable moulded handle ensures superior torque and a blister-free grip.

## Features

- Chrome vanadium construction: for long-lasting durability
- Chrome plating: for a high-gloss, corrosion-free finish
- Moulded handle: increased torque and a better, blister-free grip

## Specifications

- Round blade, parallel tip
- Size: 100mm x 6.35mm
- Materials: chrome vanadium