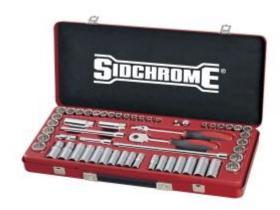

# Sidchrome SCMT13110 - Socket Set 3/8 Drive 56 Piece AF/M

#### 28 Metric Sockets

- Standard: 5, 6, 7, 8, 9, 10, 11, 12, 13, 14, 15, 16, 17, 18, 19, 20, 21, 22mm
- Deep: 10, 11, 12, 13, 14, 15, 16, 17, 18, 19mm

## 20 AF Sockets

- Standard: 1/4, 5/16, 3/8, 7/16, 1/2, 9/16, 5/8, 11/16, 3/4, 13/16, 7/8
- Deep: 3/8, 7/16, 1/2, 9/16, 5/8, 11/16, 3/4
- Spark Plug: 5/8 & 13/16

### 8 Socket Accessories

- Ratchet, Reversible: 195mm
- Extension: 75mmExtension: 150mmExtension: 250mm
- Adjustable Offset Handle: 220mm
- Universal Joint
- Adaptor: 3/8 Female to 1/4 MaleAdaptor: 3/8 Female to 1/2 Male

Dimensions: 490 x 205 x 50mm