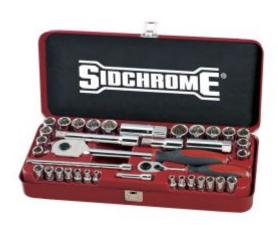

## Sidchrome SCMT19130 - Socket Set 1/4&1/2 Drive 37 Piece Metric/AF

## 1/4" Drive Sockets & Accessories

- 7 Metric Sockets, Standard: 4, 5, 6, 7, 8, 9, 10mm
- 7 AF Sockets, Standard: 3/16, 7/32, 1/4, 9/32, 5/16, 11/32, 3/8"
- Ratchet, Reversible Male, 145mm
- Extension, 50mm
- Extension, 150mm

## 1/2" Drive Sockets & Accessories

- 8 Metric Sockets, Standard: 10, 11, 12, 13, 14, 15, 16, 17mm
- 9 AF Sockets
  - Standard: 3/8, 7/16, 1/2, 9/16, 5/8, 11/16, 3/4"
  - o Spark Plug: 5/8 & 13/16"
- Ratchet, Reversible Male, 250mm
- Extension, 65mm
- Extension, 125mm
- Dimensions: 330 x 140 x 52mm