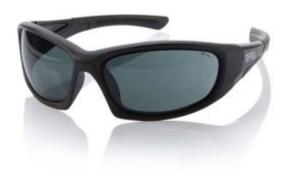

## Eyres 150-MS1-GY - Bercy Glasses Matt & Shiny Black Frame Grey Lens

## **Product Description**

Frame: Matt Black Shiny Black
Lens: Weather Grey 10
Light Transmittance: 10%

The 150 BERCY is a true advancement in protective eyewear. Designed to withstand heavy impact situations due to its sheer design and flexibility, the 150 is perfect for industrial and sporting environments. The BERCY is made from dual injected Flexible Thermo Rubber and TR90 materials that provide unmatched comfort and protection. The superior wrap around frame design provides excellent coverage for the wearer.

The 9 base curve lenses of the 150 BERCY have a hard coating, which helps extend the life of the lens and provide exceptional vision through the distortion free, CUBI (coverage, UV, Bluelight, Infra red) lens. All the lenses are Category 3 to further protect your eyes from the sun.